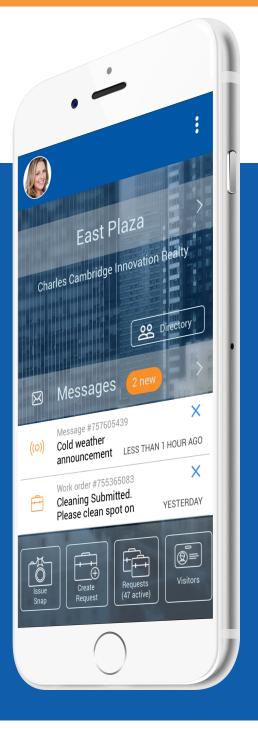

## Your favorite Building Engines capabilities -- anywhere, anytime. Just download and log in with your current Building Engines credentials.

The Hive (available for iOS and Android) makes it easier to request, track, and rate work order service from the comfort of your smartphone, using your existing tenant portal account.

## IT'S EASY... GET STARTED TODAY

- 1) Make sure you have already activated/logged into your Building Engines tenant portal account and set your password from your desktop or laptop.
- 2) Download The Hive **H** from the app store onto your smartphone.

3) Login using your existing Building Engines tenant portal username and password.

Harness the power of Building Engines in the palm of your hand!